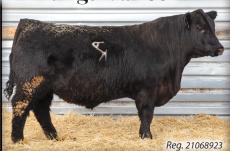

#### A-A-R-Midas-M075

BW WW Milk YW +0.9 +83 +24 +134 Midas x Landmark Top 1% \$M of 108