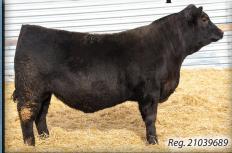

#### A-A-R Bridger 4906

BW WW Milk YW
-3.4 +61 +30 +104

Bridger x Creed

A herd sire look in this top Bridger son.