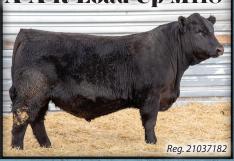

#### A-A-R-Load-Up M118-

BW WW Milk YW
-0.1 +80 +26 +129
Load Up J277 x Justified
Elite Dam, 5 WR 106