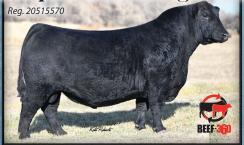

Milk +26 +12 +0.4 +67 +26 +119 +.26 +.58

Simonson Stryker was the high selling bull in the '23 Minert

Simonson annual production sale. He is a calving ease Coalition

son with extra dimension and muscle shape. He comes from a top