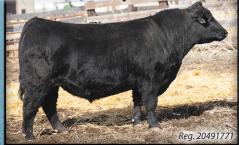

#### A-A-R Bridger 4906

BW WW Milk YW
-3.4 +61 +30 +104

Bridger x Creed

A herd sire look in this top Bridger son.