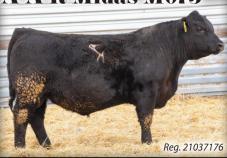

#### A-A-R-Midas-K090

+70 +32 +118 +.89

Midas was a sale highlight in our 2023 sale selling to Benoit Angus and Genex. He has proven his calving ease and performance on his first set of calves. He sires very attractive type and kind. Smooth muscled, sound and deep rib. He is one of the top \$M bulls currently in the Angus breed.