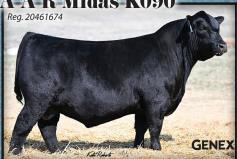

#### A-A-R-Midas-K090

+70 +32 +118 +.89

Midas was a sale highlight in our 2023 sale selling to Benoit Angus and Genex. He has proven his calving ease and performance on his first set of calves. He sires very attractive type and kind. Smooth muscled, sound and deep rib. He is one of the top \$M bulls currently in the Angus breed.